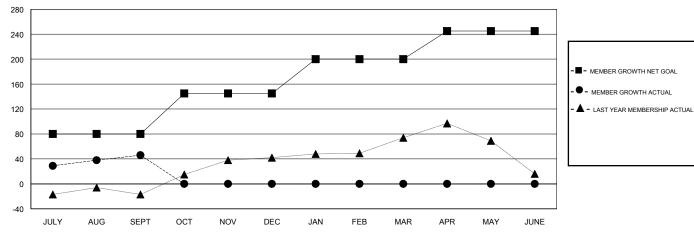

### LOCATION HONG KONG, CHINA

GMT CA

| Clubs         |               |           |               | Members               |                           |                         |                                              |
|---------------|---------------|-----------|---------------|-----------------------|---------------------------|-------------------------|----------------------------------------------|
|               | RESULTS FOR   | 2018-2019 |               | RESULTS FOR 2018-2019 |                           |                         |                                              |
| QUARTER       | NEW CLUB GOAL | NEW CLUBS | DROPPED CLUBS | QUARTER               | MEMBER GROWTH NET<br>GOAL | MEMBER GROWTH<br>ACTUAL | DROPPED MEMBERS ACTUAL (including transfers) |
| JULY/AUG/SEPT | 2             | 1         | 0             | JULY/AUG/SEPT         | 80                        | 143                     | 86                                           |
| OCT/NOV/DEC   | 1             | 0         | 0             | OCT/NOV/DEC           | 65                        | 0                       | 0                                            |
| JAN/FEB/MAR   | 1             | 0         | 0             | JAN/FEB/MAR           | 55                        | 0                       | 0                                            |
| APR/MAY/JUNE  | 1             | 0         | 0             | APR/MAY/JUNE          | 45                        | 0                       | 0                                            |

# GOALS AND ACTUAL MEMBERS CUMULATIVE

| DROPPED CLUBS: 0  DROPPED MEMBERS |    | 41 CLUBS OF 91 ADDED 1 OR MORE<br>NEW MEMBERS | GENDER DISTRIBUTION  MALE 1,605 (71.72%)  FEMALE 633 (28.28%)  Women Percentage Fiscal Year Goal: 20% |    |
|-----------------------------------|----|-----------------------------------------------|-------------------------------------------------------------------------------------------------------|----|
| DECEASED                          | 0  | CLICK HERE FOR CUMULATIVE                     | TOTAL FAMILY UNIT MEMBERS                                                                             | 68 |
| CLUB CANCELLED                    | 0  | MEMBERSHIP DATA                               |                                                                                                       | 37 |
| OTHER 86                          |    |                                               | FAMILY MEMBERS PAYING HALF DUES                                                                       |    |
| TOTAL                             | 86 |                                               |                                                                                                       |    |